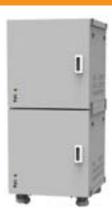

V5°α                            |
|--------------------|----------------------------------------------|
| Dimensions(L*W*H)  | 533 × 616 × 650 mm / 21.0 × 24.3 x 25.6 inch |
| Weight             | 42.2 kg / 93 lbs                             |
| Mount              | Floor mount                                  |
| Enclosure rating   | IP20                                         |
| Enclosure material | SGCC(Galvanized steel)                       |
| Cooling            | Natural convection                           |

# **Effortless to Upgrade Your System** in 3 minutes

### **Features**



Easy to install with minimal tools required



Scalable to meet demands



Capable of easy mobility and secure fixation



Less footprint

### **Multi Combinations Customized**







Mobile Cabinet