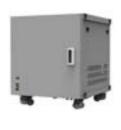

## V-BOX-IC Specs

#### Mechanical

| Load capacity      | 3 * V5°/ 3 * V5°α                            |
|--------------------|----------------------------------------------|
| Dimensions(L*W*H)  | 533 × 616 × 650 mm / 21.0 × 24.3 x 25.6 inch |
| Weight             | 42.2 kg / 93 lbs                             |
| Mount              | Floor mount                                  |
| Enclosure rating   | IP20                                         |
| Enclosure material | SGCC(Galvanized steel)                       |
| Cooling            | Natural convection                           |