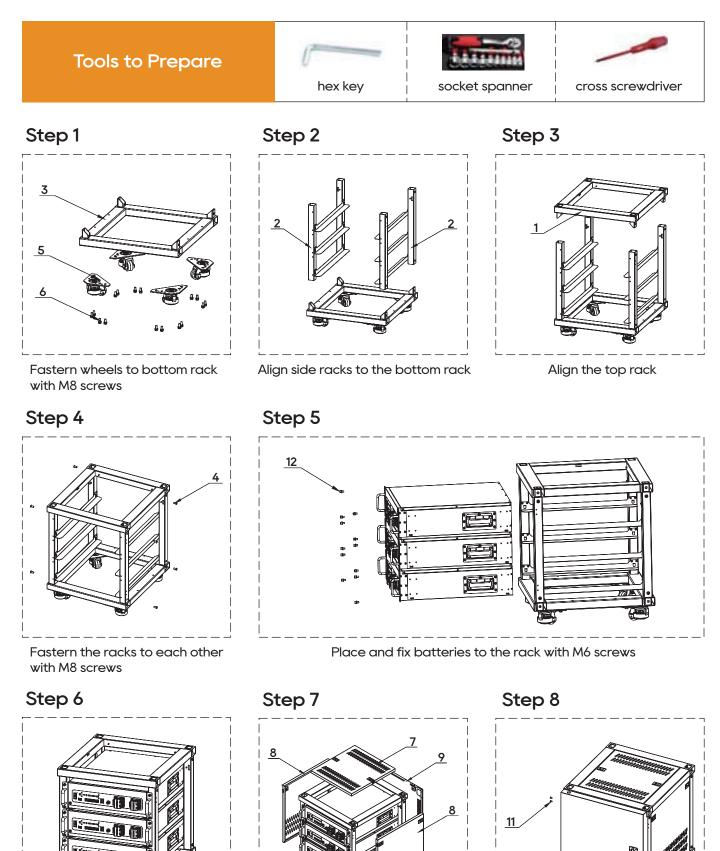

## **V-BOX-IC Installation instructions**

Install plates by insert plate buckles to rack slots

Install the symmetrical structured door to cabinet with KM5 screws

Remarks: Numbers indicated in each picture are corresponding to stuff in packing list.