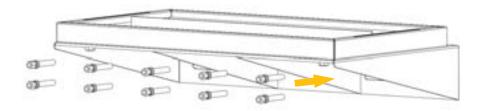

## **STEP 1** Assemble the base components

Connect the support base to the mounting plate with 8 screws. (If placed the R-BOX on the ground, there is no need to install the support base)

2 Fix the base components on the wall with 10 expansion bolts.