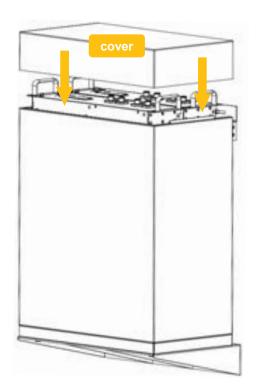

## **R-BOX Installation Guide**





## **STEP 1** Assemble the base components

Connect the support base to the mounting plate with 8 screws. (If placed the R-BOX on the ground, there is no need to install the support base)



2 Fix the base components on the wall with 10 expansion bolts.



3 Insert the bottom board into the base components.



## STEP 2 Assemble the main body

1 Fix the bracket on the wall with 5 expansion bolts.



Put the batteries on the base components.



Insert the main body into the base components, and fix both sides with 4 screws.





## STEP 3 Assemble the cover

Insert the cover into the main body.



2 Finish.