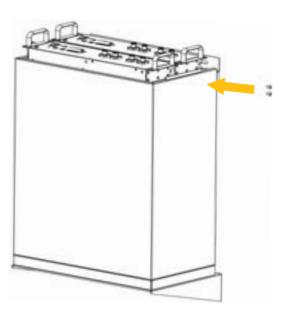

## STEP 2 Assemble the main body

1 Fix the bracket on the wall with 5 expansion bolts.

Put the batteries on the base components.

Insert the main body into the base components, and fix both sides with 4 screws.