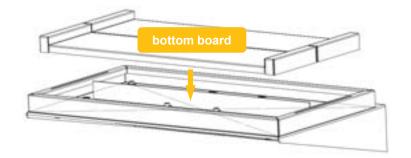

## **R-BOX Installation Guide**





## **STEP 1** Assemble the base components

Connect the support base to the mounting plate with 8 screws. (If placed the R-BOX on the ground, there is no need to install the support base)



2 Fix the base components on the wall with 10 expansion bolts.



3 Insert the bottom board into the base components.



## STEP 2 Assemble the main body

1 Fix the bracket on the wall with 5 expansion bolts.



Put the batteries on the base components.



Insert the main body into the base components, and fix both sides with 4 screws.





## STEP 3 Assemble the cover

Insert the cover into the main body.



2 Finish.