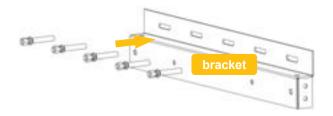

## STEP 2 Assemble the main body

1 Fix the bracket on the wall with 5 expansion bolts.

Put the batteries on the base components.

Insert the main body into the base components, and fix both sides with 4 screws.