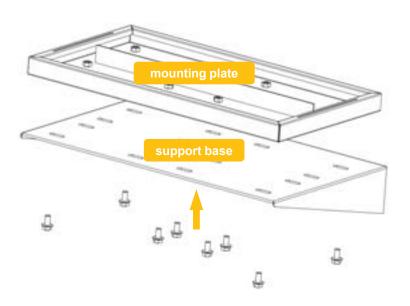

## **STEP 1** Assemble the base components

Connect the support base to the mounting plate with 8 screws. (If placed the R-BOX on the ground, there is no need to install the support base)

2 Fix the base components on the wall with 10 expansion bolts.