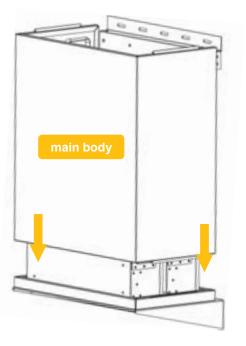

## STEP 2 Assemble the main body

1 Fix the bracket on the wall with 5 expansion bolts.

Put the batteries on the base components.

Insert the main body into the base components, and fix both sides with 4 screws.